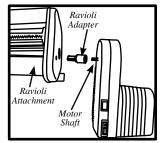

The included **Ravioli Adapter** is to be used with the ravioli attachment when using the **Motor**.

- 1. Follow instructions 1 through 5 of the *"INSTALLING THE MOTOR ONTO THE PASTA MACHINE"* instructions.
- 2. Install the **Ravioli Adapter** onto the **Motor** by inserting the female end of the **Ravioli Adapter** onto the male end of the **Motor Shaft.** *Figure 8*
- 3. Line up the Motor and Adapter Shaft with the drive hole of the ravioli attachment and rotate the Motor into place, allowing the left part of the Motor to come to rest on the Motor Mounting Bracket. Figure 9
- After Motor is positioned on the Motor Mounting Bracket, rotate the Movable Arm counter-clockwise so it is positioned on the Motor.
- Once Motor is attached and you have verified the Power Switch is in the off position (O), plug the unit into the power source.