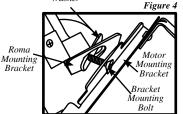

- 1. Making sure that the Roma food strainer & sauce maker is securely mounted to the work surface, remove the two screws from the neck of the Roma body. *Figure 2*
- 2. Attach **Roma Mounting Bracket** to Roma using the two screws that were removed in #1. *Figure 3*
- 3. Insert the Bracket Mounting Bolt through the hole in the Motor Mounting Bracket. Attach the Elongated Washer to the back of the Bolt loosely.
- 4. Slide the Enlongated Washer on the Motor Mounting Bracket into the large hole of the Roma Mounting Bracket by inserting the long end of the Enlongated Washer first followed by the shorter end. *Figure 4*
- 5. Position the **Motor Mounting Bracket** so it is horizontal.
- 6. Using the supplied Allen Wrench, tighten the Bracket Mounting Bolt firmly, securing the Motor Mounting Bracket to the Roma Mounting Bracket.
- 7. With the Power Switch of the Motor facing up, line up the Motor Shaft with the drive hole on the Roma, and rotate the Motor into place. Allow the left side of the Motor to come to rest on the Motor Mounting Bracket. *Figure 5*
- 8. After the **Motor** is positioned on the **Motor Mounting Bracket**, rotate the **Movable Arm** counter-clockwise so it is positioned on the **Motor**. *Figure 5*
- 9. Once **Motor** is attached and you have verified the **Power Switch** is in the off position (O), plug the unit into the power source.