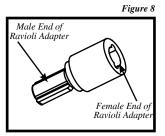

The included **Ravioli Adapter** is to be used with the ravioli attachment when using the **Motor**.

- 1. Follow instructions 1 through 5 of the *"INSTALLING THE MOTOR ONTO THE PASTA MACHINE"* instructions.
- 2. Install the **Ravioli Adapter** onto the **Motor** by inserting the female end of the **Ravioli Adapter** onto the male end of the **Motor Shaft.** *Figure 8*
- 3. Line up the Motor and Adapter Shaft with the drive hole of the ravioli attachment and rotate the Motor into place, allowing the left part of the Motor to come to rest on the Motor Mounting Bracket. Figure 9
- After Motor is positioned on the Motor Mounting Bracket, rotate the Movable Arm counter-clockwise so it is positioned on the Motor.
- Once Motor is attached and you have verified the Power Switch is in the off position (O), plug the unit into the power source.