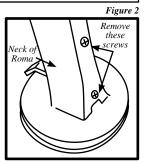

- 1. Making sure that the Roma food strainer & sauce maker is securely mounted to the work surface, remove the two screws from the neck of the Roma body. *Figure 2*
- 2. Attach **Roma Mounting Bracket** to Roma using the two screws that were removed in #1. *Figure 3*
- 3. Insert the Bracket Mounting Bolt through the hole in the Motor Mounting Bracket. Attach the Elongated Washer to the back of the Bolt loosely.
- 4. Slide the Enlongated Washer on the Motor Mounting Bracket into the large hole of the Roma Mounting Bracket by inserting the long end of the Enlongated Washer first followed by the shorter end. *Figure 4*
- 5. Position the **Motor Mounting Bracket** so it is horizontal.
- 6. Using the supplied Allen Wrench, tighten the Bracket Mounting Bolt firmly, securing the Motor Mounting Bracket to the Roma Mounting Bracket.
- 7. With the Power Switch of the Motor facing up, line up the Motor Shaft with the drive hole on the Roma, and rotate the Motor into place. Allow the left side of the Motor to come to rest on the Motor Mounting Bracket. *Figure 5*
- 8. After the **Motor** is positioned on the **Motor Mounting Bracket**, rotate the **Movable Arm** counter-clockwise so it is positioned on the **Motor**. *Figure 5*
- 9. Once **Motor** is attached and you have verified the **Power Switch** is in the off position (O), plug the unit into the power source.