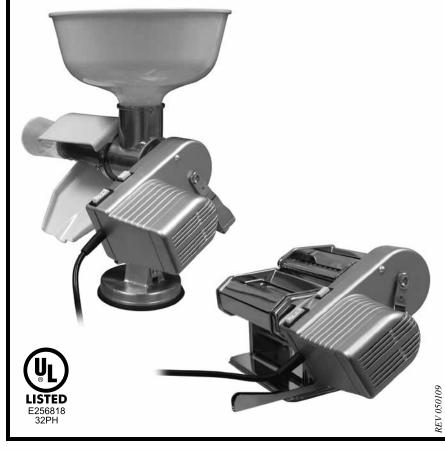

# TWO-SPEED ELECTRIC MOTOR ATTACHMENT

....easily attaches directly to the Roma Food Strainer & Sauce Maker or the 6" or 7" Pasta Machines Sold separately