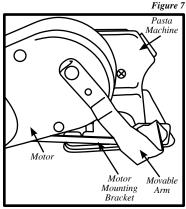

Figure 6

- Next, rotate the Movable Arm clockwise to the far right. This will allow easy access for Motor placement.
- 6. Hold the **Motor** with the **Power Switch** facing up and the **Motor Shaft** pointing toward the pasta machine.
- 7. Line up the **Motor Shaft** with the drive hole on the pasta machine and rotate the **Motor** into place, allowing the left part of the **Motor** to come to rest on the **Motor Mounting Bracket**. *Figure 7*
- 8. After Motor is positioned on the Motor Mounting Bracket, rotate the Movable Arm counter-clockwise so it is positioned on the Motor. *Figure 7*
- 9. Once **Motor** is attached and you have verified the **Power Switch** is in the off position (O), plug the unit into the power source.