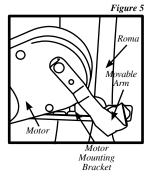

- 1. Making sure that the Roma food strainer & sauce maker is securely mounted to the work surface, remove the two screws from the neck of the Roma body. *Figure 2*
- 2. Attach **Roma Mounting Bracket** to Roma using the two screws that were removed in #1. *Figure 3*
- 3. Insert the Bracket Mounting Bolt through the hole in the Motor Mounting Bracket. Attach the Elongated Washer to the back of the Bolt loosely.
- 4. Slide the Enlongated Washer on the Motor Mounting Bracket into the large hole of the Roma Mounting Bracket by inserting the long end of the Enlongated Washer first followed by the shorter end. *Figure 4*
- 5. Position the **Motor Mounting Bracket** so it is horizontal.
- 6. Using the supplied Allen Wrench, tighten the Bracket Mounting Bolt firmly, securing the Motor Mounting Bracket to the Roma Mounting Bracket.
- 7. With the Power Switch of the Motor facing up, line up the Motor Shaft with the drive hole on the Roma, and rotate the Motor into place. Allow the left side of the Motor to come to rest on the Motor Mounting Bracket. *Figure 5*
- 8. After the **Motor** is positioned on the **Motor Mounting Bracket**, rotate the **Movable Arm** counter-clockwise so it is positioned on the **Motor**. *Figure 5*
- 9. Once **Motor** is attached and you have verified the **Power Switch** is in the off position (O), plug the unit into the power source.