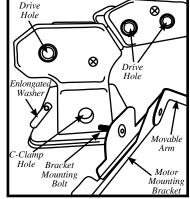

The **2-Speed Electric Motor** eliminates the need for the c-clamp when setting up your pasta machine.

- 1. Position the pasta machine on your work surface with the drive holes of the rollers facing you. *Figure 6*
- 2. Locate the **Motor Mounting Bracket** and lay it on the work surface in front of the drive holes.
- 3. Insert the **Bracket Mounting Bolt** through the hole in the **Motor Mounting Bracket** and position it into the hole that is used by the c-clamp. *Figure 6*
- 4. After aligning the **Bracket Mounting Bolt** with the c-clamp hole, attach the **Elongated Washer** to the back of the **Bolt**. Using the included **Allen Wrench**, securely tighten the **Motor Mounting Bracket** to the pasta machine. *Figure 6*

Figure 6

- Next, rotate the Movable Arm clockwise to the far right. This will allow easy access for Motor placement.
- 6. Hold the **Motor** with the **Power Switch** facing up and the **Motor Shaft** pointing toward the pasta machine.
- 7. Line up the **Motor Shaft** with the drive hole on the pasta machine and rotate the **Motor** into place, allowing the left part of the **Motor** to come to rest on the **Motor Mounting Bracket**. *Figure 7*
- 8. After Motor is positioned on the Motor Mounting Bracket, rotate the Movable Arm counter-clockwise so it is positioned on the Motor. *Figure 7*
- 9. Once **Motor** is attached and you have verified the **Power Switch** is in the off position (O), plug the unit into the power source.