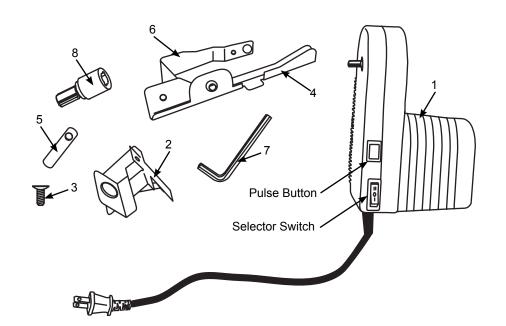

# **COMPONENT LIST**

| DIAGRAM<br>NUMBER | PART<br>DESCRIPTION                                         | PART<br>NUMBER |  |
|-------------------|-------------------------------------------------------------|----------------|--|
| 1                 | 2-Speed Dual Purpose Motor                                  | 01-0101        |  |
| 2                 | Mounting Bracket for the Rom<br>Food Strainer & Sauce Maker | a<br>N/A       |  |
| 3                 | Bracket Mounting Bolt                                       | N/A            |  |
| 4                 | Motor Mounting Bracket                                      | N/A            |  |
| 5                 | Enlongated Washer                                           | N/A            |  |
| 6                 | Movable Arm                                                 | N/A            |  |
| 7                 | Allen Wrench                                                | N/A            |  |
| 8                 | Ravioli Attachment Adapter                                  | 01-0210        |  |

# SWITCH INSTRUCTIONS

WARNING! Before cleaning, assembling or disassembling the Motor Attachment, make sure the Motor is in the OFF Position (O) and the PLUG IS REMOVED FROM THE OUTLET/POWER SOURCE!

• The **Motor** has a **Selector Switch** that has two speed settings. The first speed is the slow speed, marked "I", the second speed is the fast speed is marked "II". The off position is marked "O". *Figure 1* 

• The **Motor** also has a **Pulse Button**. Pressing this button will engage the **Motor** in its slow speed until you release the button. This feature is designed for use with a ravioli attachment. It allows rapid starting and stopping of the **Motor** when filling ravioli. *Figure 1* 