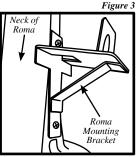

- 1. Making sure that the Roma food strainer & sauce maker is securely mounted to the work surface, remove the two screws from the neck of the Roma body. *Figure 2*
- 2. Attach **Roma Mounting Bracket** to Roma using the two screws that were removed in #1. *Figure 3*
- 3. Insert the Bracket Mounting Bolt through the hole in the Motor Mounting Bracket. Attach the Elongated Washer to the back of the Bolt loosely.
- 4. Slide the Enlongated Washer on the Motor Mounting Bracket into the large hole of the Roma Mounting Bracket by inserting the long end of the Enlongated Washer first followed by the shorter end. *Figure 4*
- 5. Position the **Motor Mounting Bracket** so it is horizontal.
- 6. Using the supplied Allen Wrench, tighten the Bracket Mounting Bolt firmly, securing the Motor Mounting Bracket to the Roma Mounting Bracket.
- 7. With the Power Switch of the Motor facing up, line up the Motor Shaft with the drive hole on the Roma, and rotate the Motor into place. Allow the left side of the Motor to come to rest on the Motor Mounting Bracket. *Figure 5*
- 8. After the **Motor** is positioned on the **Motor Mounting Bracket**, rotate the **Movable Arm** counter-clockwise so it is positioned on the **Motor**. *Figure 5*
- 9. Once **Motor** is attached and you have verified the **Power Switch** is in the off position (O), plug the unit into the power source.